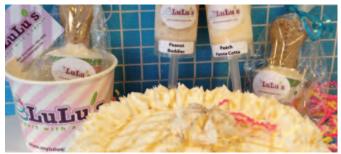

## Frozen Specialty Items 🐐

| Push Pops                        | \$3.95  |
|----------------------------------|---------|
| Variety 5-Pack                   | \$16.75 |
| Puppy Pops                       | \$3.25  |
| Doggie Treats                    | \$1.95  |
| Sandies                          | \$4.50  |
| Frozen Yogurt Pie                | \$24.95 |
| By the Slice:                    | \$4.75  |
| Custom: Graham or Oreo Pie Crust |         |

Custom: Graham or Oreo Pie Crus Your choice of flavor filling Frosted with mousse topping